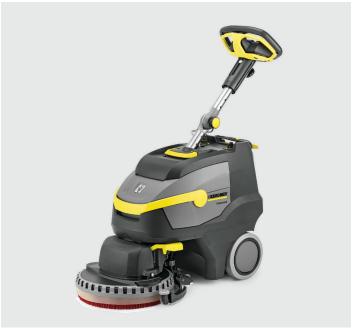

## **STEER YOUR WAY TO CLEANER FLOORS**

The easiest-to-drive compact disc scrubber on the market.

### Steer your way to cleaner floors.

Think of the BD 38/12 as a 15 inch disc version of the popular BR 35/12. The design allows for the easiest driving of a walk-behind disk scrubber on the market. The squeegee follows behind the disc to ensure 100% solution pickup even through the corners.

### Steerable, innovative disc scrubber

- Extremely agile for efficient cleaning of small and very furnished areas.
- Easy to use-scrub right up to the wall

#### Real world practicality

- Quick charging lithium-ion battery has a longer lifetime than normal batteries.
- Very compact, light and easy to transport and roll over steps.