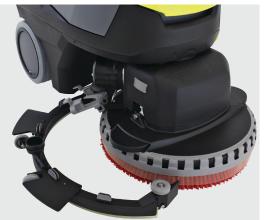

### **ACCESSORIES**

| Order No.   | Item Description                                                                    |
|-------------|-------------------------------------------------------------------------------------|
| 6.907-151.0 | Disc brush, red                                                                     |
| 4.037-059.0 | Squeegee blades (front and rear), oil resistant, made from transparent polyurethane |
| 6.654-294.0 | Lithium-ion battery, 21 Ah                                                          |