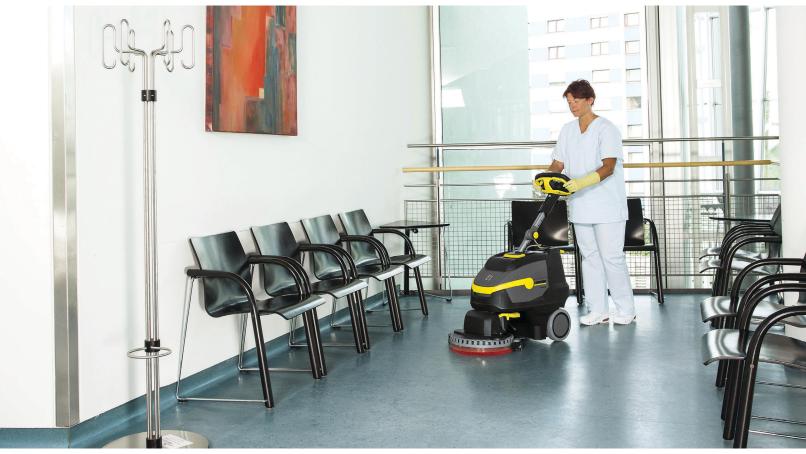

### Steer your way to cleaner floors.

Think of the BD 38/12 as a 15 inch disc version of the popular BR 35/12. The design allows for the easiest driving of a walk-behind disk scrubber on the market. The squeegee follows behind the disc to ensure 100% solution pickup even through the corners.

### Steerable, innovative disc scrubber

- Extremely agile for efficient cleaning of small and very furnished areas.
- Easy to use-scrub right up to the wall

### Ready for day time cleaning

 Application also in noise sensitive areas possible due of significantly reduced noise level.

#### Real world practicality

- Quick charging lithium-ion battery has a longer lifetime than normal batteries.
- Very compact, light and easy to transport and roll over steps.