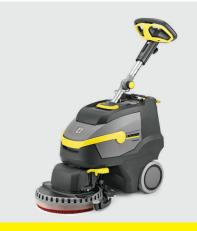

### Steer your way to cleaner floors.

Think of the BD 38/12 as a 15 inch disc version of the popular BR 35/12. The design allows for the easiest driving of a walk-behind disk scrubber on the market. The squeegee follows behind the disc to ensure 100% solution pickup even through the corners.

### Steerable, innovative disc scrubber

- Extremely agile for efficient cleaning of small and very furnished areas.
- Easy to use-scrub right up to the wall

#### Real world practicality

- Quick charging lithium-ion battery has a longer lifetime than normal batteries.
- Very compact, light and easy to transport and roll over steps.