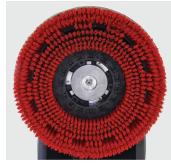

### **ACCESSORIES**

| Order No.   | Item Description                                                                    |
|-------------|-------------------------------------------------------------------------------------|
| 6.907-151.0 | Disc brush, red                                                                     |
| 4.037-059.0 | Squeegee blades (front and rear), oil resistant, made from transparent polyurethane |
| 6.654-294.0 | Lithium-ion battery, 21 Ah                                                          |